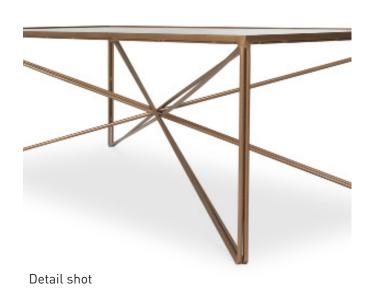

### PRODUCT OVERVIEW

Iron Frame Tempered Glass Top

### **COLOUR/FINISH**

Brass powdercoated finish