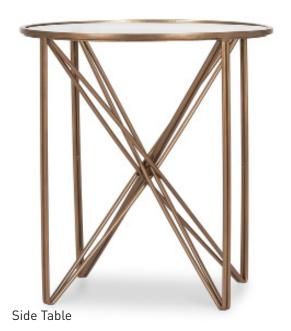

# NEBULA LIVING COLLECTION

| PRODUCT                      | CODE       | MEASUREMENTS           |
|------------------------------|------------|------------------------|
| Nebula Coffe<br>-Antique Bra | <br>212812 | 43"W x 24"D x 16"H     |
| Nebula Side<br>-Antique Bra  | <br>212813 | 20.5"W x 20.5"D x 22"H |

### PRODUCT OVERVIEW

Iron Frame Tempered Glass Top

### **COLOUR/FINISH**

Brass powdercoated finish