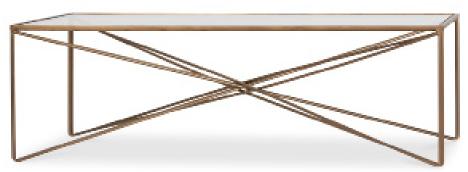

# NEBULA LIVING COLLECTION

| PRODUCT                      | CODE       | MEASUREMENTS           |
|------------------------------|------------|------------------------|
| Nebula Coffe<br>-Antique Bra | <br>212812 | 43"W x 24"D x 16"H     |
| Nebula Side<br>-Antique Bra  | <br>212813 | 20.5"W x 20.5"D x 22"H |

### PRODUCT OVERVIEW

Iron Frame Tempered Glass Top

### **COLOUR/FINISH**

Brass powdercoated finish

Coffee Table